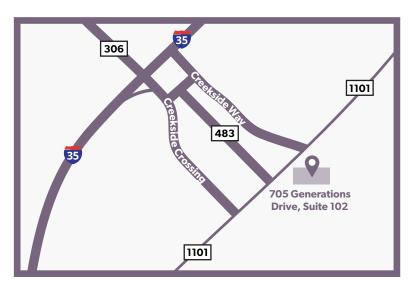

## Ovation Fertility New Braunfels – Andrology Lab

705 Generations Drive, Suite 102 New Braunfels, Texas 78130 210.807.7196 830.620.9077 (Fax)

From I-35 North in New Braunfels, exit at 306/Creekside Crossing and turn right (east). Continue on Creekside Crossing past the Creekside shopping complex. Turn left (north) on FM 1101 at Resolute Health Hospital. Continue on FM 1101, then turn right onto Generations Drive and enter the first driveway on your left. The TFC/Ovation Fertility office is in the first building, in Suite 102, accessible through the courtyard area.

18707 Hardy Oak Blvd, Suite 511 San Antonio, Texas 78258 Phone: 210.858.3360 Fax: 210.858.3336 www.OvationFertility.com

705 Generations Drive, Suite 102 New Braunfels, Texas 78130 Phone: 210.807.7196 Fax: 830.620.9077 www.OvationFertility.com