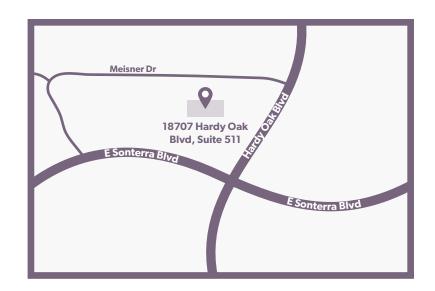

## Ovation Fertility San Antonio

18707 Hardy Oak Blvd, Suite 511 San Antonio, Texas 78258 210.858.3360 210.858.3336 (Fax)

Follow signs for Texas 1604 Loop W and merge onto TX-1604 Loop W. Take the exit toward Stone Oak Pkwy/Voigt Drive. Merge onto N Loop 1604 E/North Loop 1604 W. Turn right onto Hardy Oak Blvd. Our building is on the corner of Sonterra and Hardy Oak Blvd.

18707 Hardy Oak Blvd, Suite 511 San Antonio, Texas 78258 Phone: 210.858.3360 Fax: 210.858.3336 www.OvationFertility.com

705 Generations Drive, Suite 102 New Braunfels, Texas 78130 Phone: 210.807.7196 Fax: 830.620.9077 www.OvationFertility.com