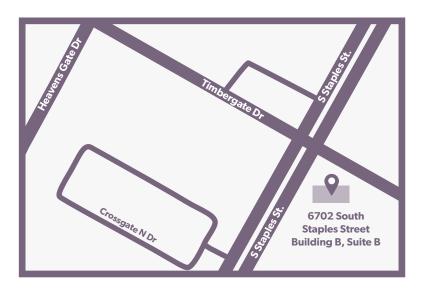

# Ovation Fertility Corpus Christi

6702 South Staples Street, Building B, Suite B Corpus Christi, Texas 78413 737.256-6697 737.256.6569 (Fax)

Merge onto South Padre Island Dr HWY and follow signs to exit South Staples Street. Go South onto S Staples street for 1.2 miles. Turn left onto Wooldridge Rd. Then turn right into the plaza, continue straight. To the left you will see Building B. Our clinic is 6702 S. Staples Building B, Ste B.

6702 South Staples Street, Building B, Suite B
Corpus Christi, Texas 78413
Phone: 737.256-6697
Fax: 737.256-6569
www.OvationFertility.com